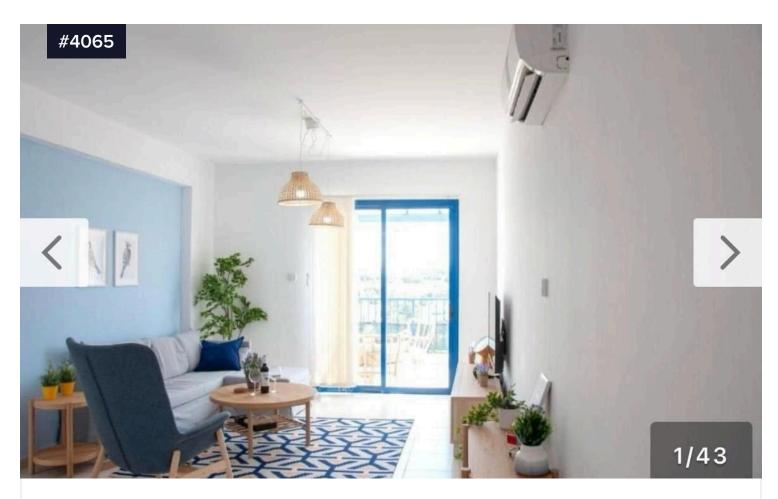

## Fully Furnished Two Bedroom Apartment With Sea View

**€1,000** /месяц

♀ Choletria, Paphos

Спальни

Ванные комнаты

Общая площадь **[] 84 m<sup>2</sup>** 

This charming two-bedroom apartment is now available for rent in the lovely area of Choletria. With an internal space of 84 m2, this inviting home provides plenty of room for comfortable living. The apartment features one well-appointed bathroom and is fully furnished for your convenience.