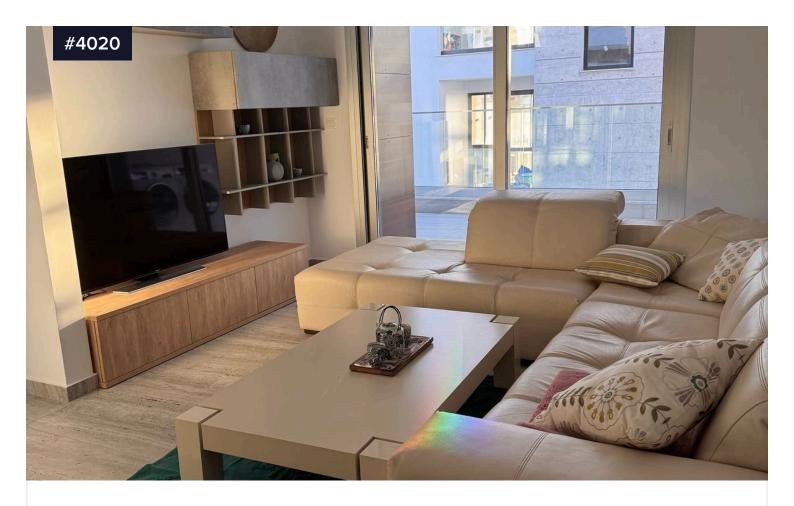

This stunning 2-bedroom apartment is now available for rent in the sought-after Kato Paphos area, specifically near the famous Tomb of the Kings. With 77 m2 of modern living space, this key-ready unit is perfect for anyone looking for comfort and style in a vibrant location.

Situated on the first floor of a well-maintained three-story building with an elevator, this apartment boasts a south-facing orientation and offers lovely sea views. Built in 2024, it features energy efficiency rated A+, ensuring low utility costs. The interior is fully furnished with