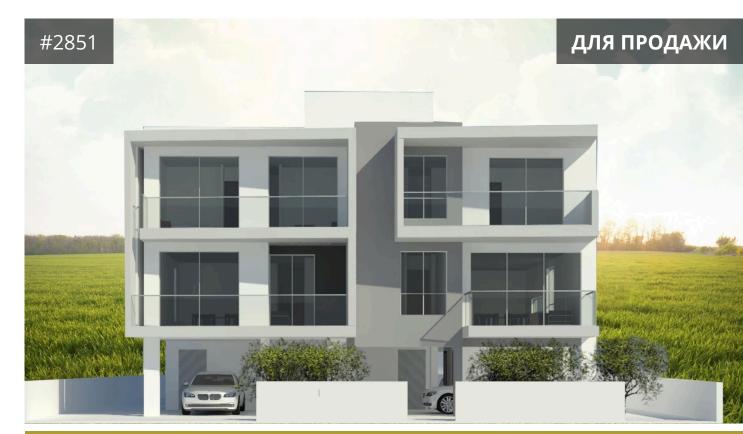

 Paphos, Chloraka

 100.49 m² Площадь крытых помещений | 2

 Спальни | 2 Ванные

## Описание

The development consists of a collection of 2 and 3 bedroom apartments designed to offer the homeowners a comfortable and spacious lifestyle very close to the sea.

There are a total of 4 apartments in the building in two levels (two 2-bedroom and two 3-bedroom). All residences are spacious with an openplan kitchen/living area, have access to a lift and enjoy their own covered verandas.

Being a very short driving distance away from the beach, the Kings Avenue Mall, the city centre and tourist area of Paphos and a number of city amenities and services, these beautiful and modern residences feature all the comforts one would expect.