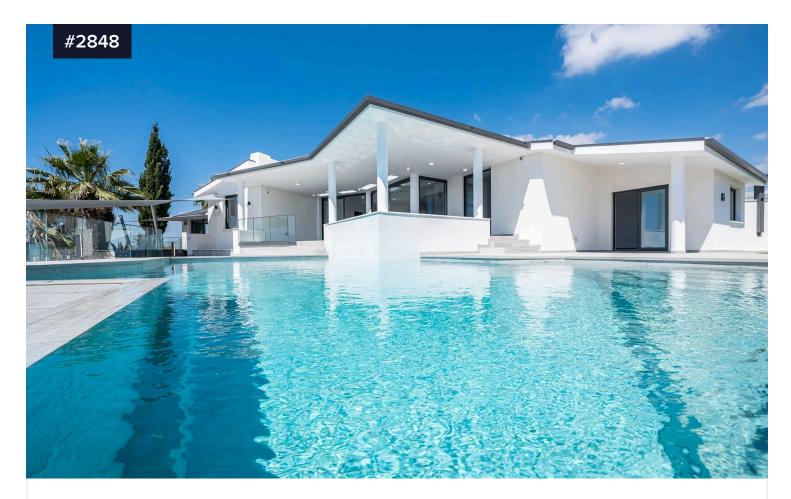

## Dream property in a most exclusive location with breathtaking sea views

## €4,990,000

💡 Kissonerga, Paphos

Спальни

Ванные комнаты В 3 Общая площадь **[] 316 m<sup>2</sup>** 

The residence is located on a 1,502 m2 elevated plot with an additional 860 m2 freehold plot (total 2,362 m2), surrounded by a rocky cliff, on the outskirts of Kissonerga village. It is conveniently located: within 8-10 minutes of driving in southerly direction, you arrive at Paphos city center and Kato Paphos port. Towards the west, the resort area of Coral Bay. In 20 minutes you reach Paphos airport, in 90 minutes Larnaca airport. After another 10 minutes by car you arrive at Saint George with its picturesque fishing port, adjacent to the Akamas National Park.