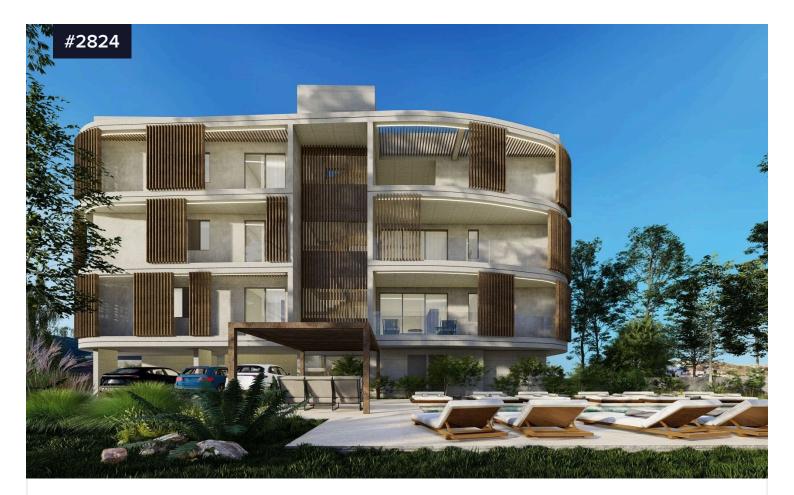

## Luxury Modern Apartment in a New Luxury Building

## €385,000 +ндс

Kato Paphos - Tomb of the Kings, Paphos

Спальни

Ванные комнаты **2**  Общая площадь **[] 77 m<sup>2</sup>** 

New Luxury Apartments under construction near to British Aspire School, and Tomb of the Kings.

LAST ONE AVAILABLE APARTMENT 303 - 2 BEDROOM

With 14 apartments in total, a shared swimming pool and private parking and located in the popular Tombs of the Kings of Paphos, providing the ultimate base for convenient city living for local professionals and those looking to relocate.

Each unit provides a spacious and cleverly designed layout with ultra-

| Тип                           | Квартира                 |
|-------------------------------|--------------------------|
| Статус<br><b>стр</b>          | До начала<br>ооительства |
| Год строительства             | 2023                     |
| Рейтинг<br>энергоэффективност | и 👗                      |