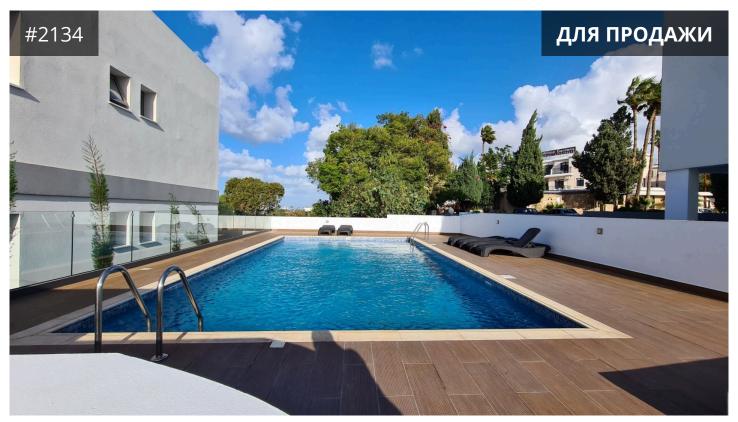

Paphos, Kato Paphos - Tomb of the Kings

88 m<sup>2</sup> Площадь крытых помещений | 2 Спальни

2 Ванные

Описание

An attractive contemporary design focused on modern open-plan living.

The development consists of 3 blocks with 20 apartments spread over three floors, offering very desirable facilities including covered parking and a communal pool.