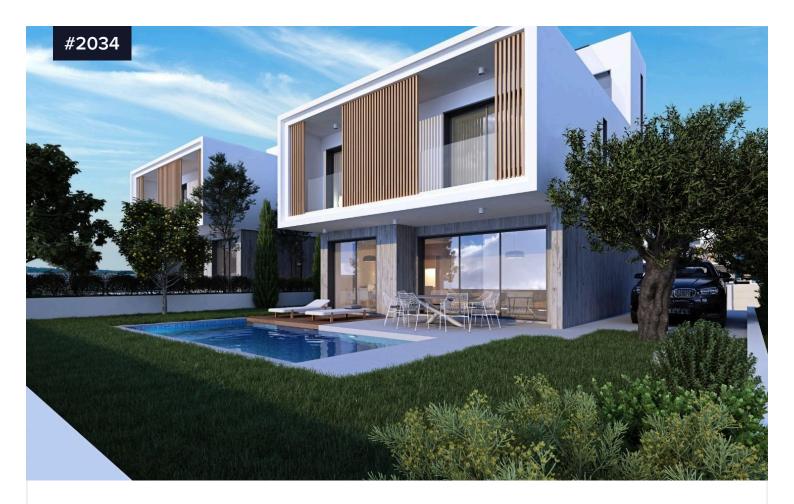

## **Luxury Sophisticated Project**

Emba - Petridia, Paphos

Спальни

3

Ванные комнаты

This unique development is located a few kilometers from Paphos city center. This lush development is characterised by its appealing architecture and spacious areas. Each property has been designed to ingeniously blend the use of wood, traditional stone and fair face concrete, combined with its ambient surroundings of picturesque greenery.

Prices start from €360.000 +VAT to 520.000 + VAT

Delivery 10-11 months from the signing of the sale agreement.

It's an ideal investment whether for a holiday home or permanent

Тип Отдельная Вилла

Статус В процессе строительства