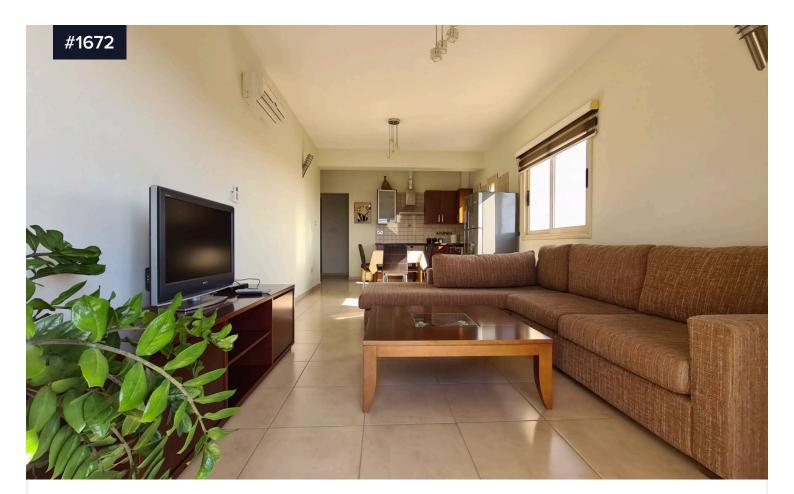

Restaurant with a big music scene and a Bar on the ground floor and a large kitchen area. VRV A/C all over.

Basement with Parking and offices, Toilets and showers available.

On the first floor are three 2 Bedroom Apartments of 82sqm each with air-conditions and furniture. all Apartments are rented.