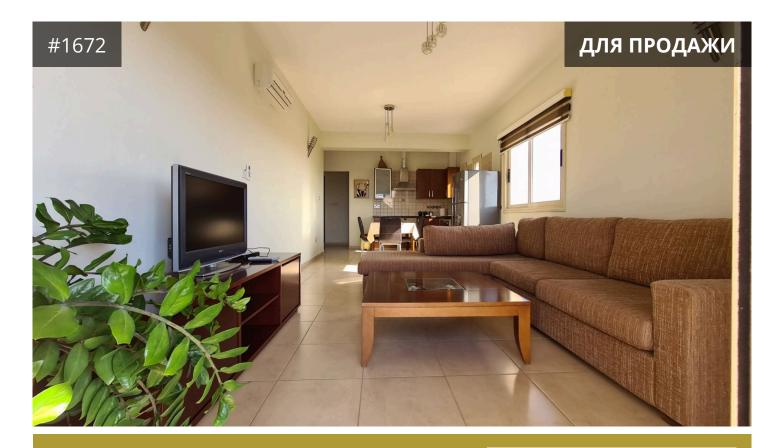

Basement with Parking and offices, Toilets and showers available.

On the first floor are three 2 Bedroom Apartments of 82sqm each with airconditions and furniture. all Apartments are rented.

Attached to the Building is a plot of land of 1,034 sqm of 60% building density for an extra parking area. The land is able to build an extra building of Apartments.