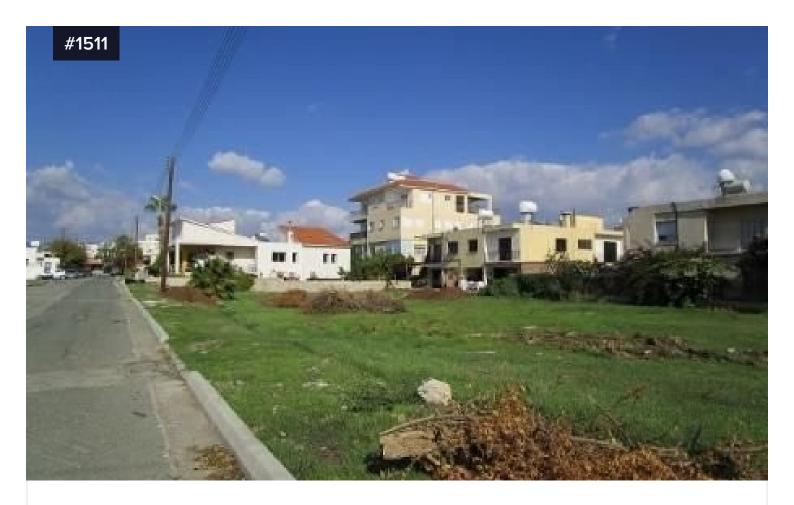

## Plot of Land Near Agiou Spiridona Church

Geroskipou, Paphos

Площадь

[] 539 m<sup>2</sup>

For Sale Plot of Land Near Agiou Spiridona Church in Geroskipou. Urban real estate data

The property is integrated within the boundaries of the residential zone Ka5 with a maximum building factor of 100%, coverage 50% on 3 floors and a height of 13.50 / 11.30 (within PEX) meters.

Description of location and area

The plots are adjacent to each other and occupy a position west of the initial position of the Municipality and south of the main road Paphos - Geroskipou. Both plots border along their western border with Georgiou Hadjistefanou Street with plot 257 having a frontage of