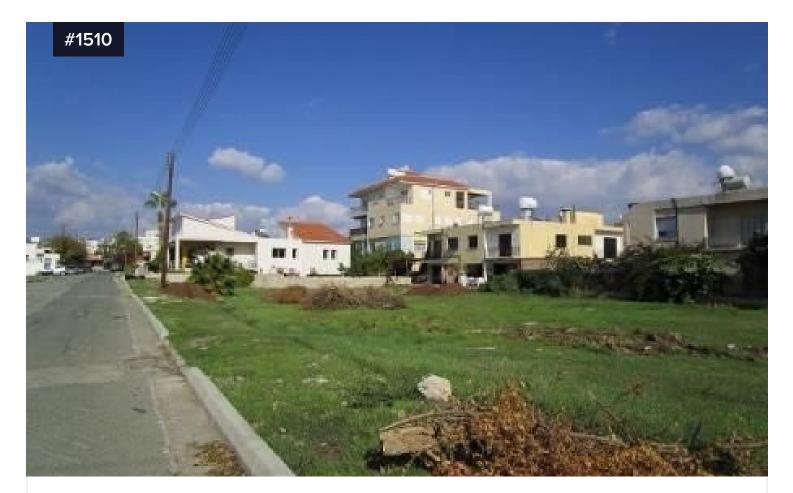

## **Plot of Land Near Agiou Spiridona Church**

💡 Geroskipou, Paphos

## Площадь

[] 539 m<sup>2</sup>

For Sale Plot of Land Near Agiou Spiridona Church in Geroskipou. Urban real estate data

The property is integrated within the boundaries of the residential zone Ka5 with a maximum building factor of 100%, coverage 50% on 3 floors and a height of 13.50 / 11.30 (within PEX) meters.

Description of location and area

The plots are adjacent to each other and occupy a position west of the initial position of the Municipality and south of the main road Paphos - Geroskipou. Both plots border along their western border with Georgiou Hadjistefanou Street with plot 257 having a frontage of Тип **Строительный Участок** 