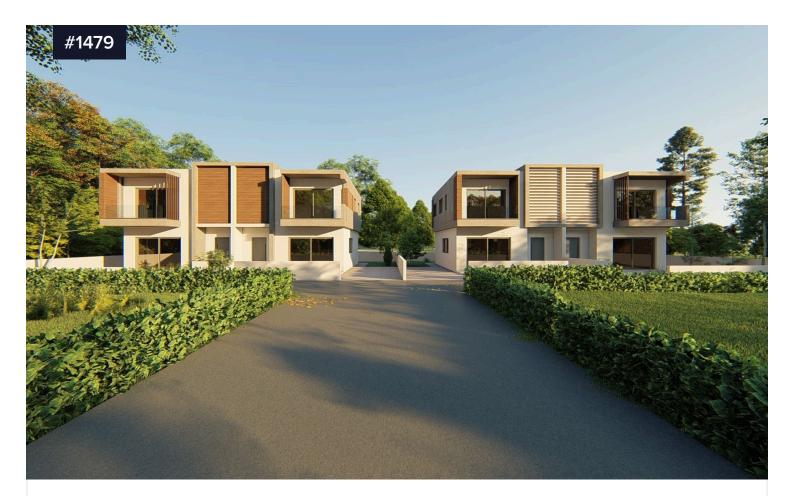

## **Semi Detached Villas**

€230,000 +ндс

💡 Geroskipou, Paphos

Спальни

Ванные комнаты Ванные комнаты Общая площадь

FOR SALE Contemporary ambiance and elegant design are what describes these new townhouses.

Spacious in size, as they have a living area of 164sq.m covered area, 3 bedrooms with an en-suite master bedroom, good size kitchen with island and separate dining room, these townhouses are superior to its category.

The four townhouses have a private road to enter with a private parking space next to each one.

The plot is advantageous, surrounded by a green area that offers quiet surroundings with no buildings near them.