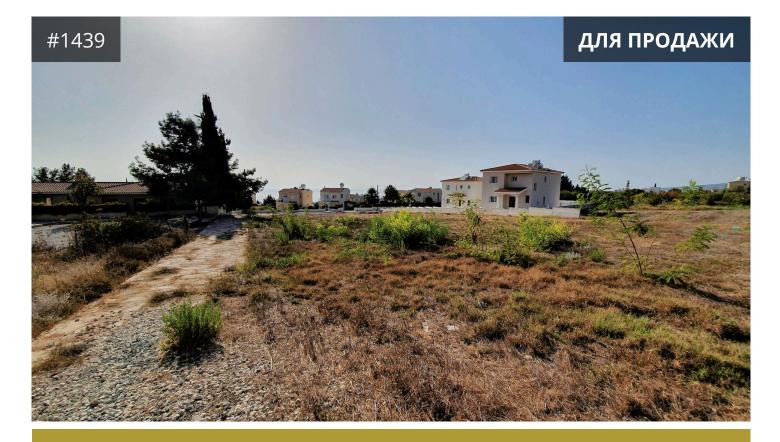

## **Paphos, Tala** 995 m<sup>2</sup> Площадь

## Описание

For Sale a big plot at the lofos area of Tala near the Amphitheater. This property has a rather regular square shape with a smooth sloping surface and benefits from c. 30m road frontage along Aggelou Sikelianou Street. The plot has the potential covered from all utility services (water, electricity and telecommunications).

The center of the village is a few minute's drive where you can find the traditional life of a village.