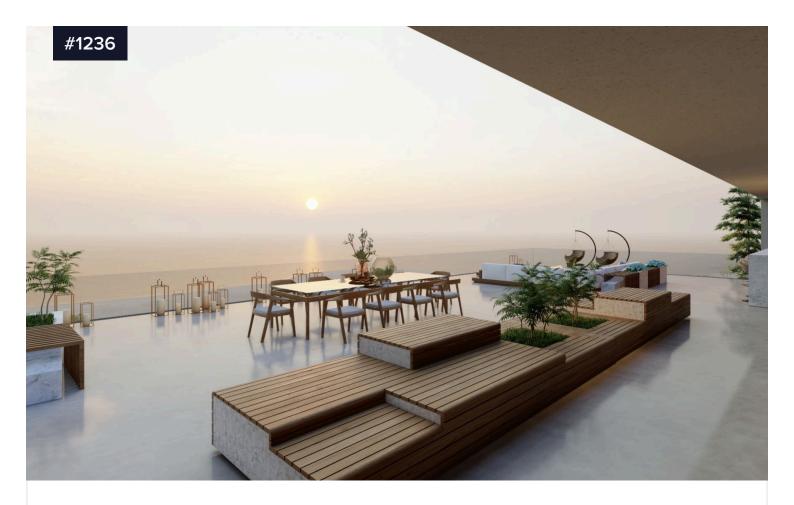

## **Waterfront Sky Residences Pent House**

Kato Paphos, Paphos

Спальни

3

Ванные комнаты

Общая площадь

321.99 m<sup>2</sup>

· Luxury water front leaving is the new best residential address, this unique project features the first High Rise Buildings, located in one of the most privileged areas, of Kato Paphos. The total extend of the project exceeds 46.000m<sup>2</sup> consisting of 20 luxury villas and two high rise towers of Apartments, Shops, Restaurants, Café and Bars incorporating lush

landscaped gardens, terraces, pool bar and swimming pool for the Apartments and private pool for each villa.

•The elegant community boasts exceptional facilities including

Тип Квартира Статус Под ключ Год строительства 2021 Рейтинг энергоэффективности