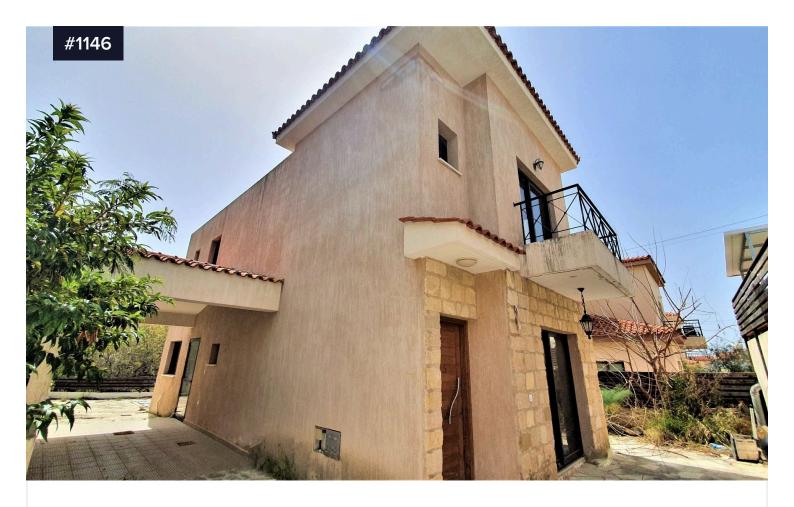

4 Bedroom Detached Villa

This asset is a four-bedroom house part of the "Apollon" residential complex in Konia, Paphos.

The asset is adjacent to Souliou Street, c. 670m north of Paphos -Limassol Motorway and c. 800m east of Paphos General Hospital.

The asset has an area of 180sqm and comprises of an open plan living/ dining room and kitchen, a guest toilet and a bedroom on the ground floor and three bedrooms (one of which is en-suite) and a bathroom on Тип Отдельная Вилла Статус Перепродажа Год строительства 2008