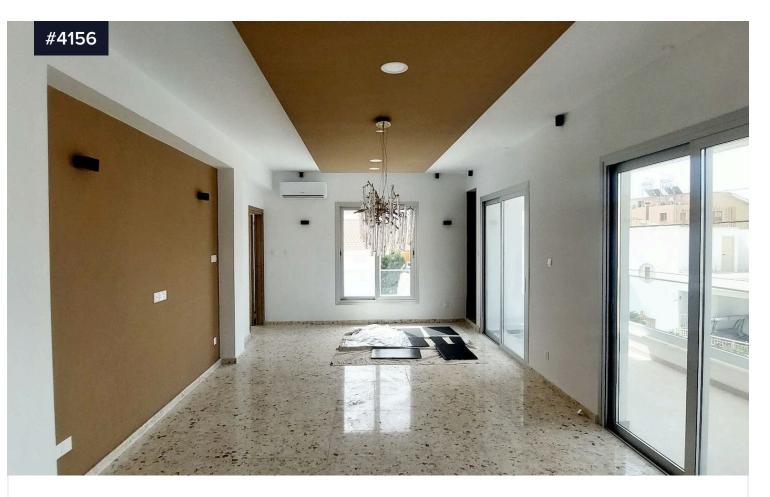

## Long Term Rent Four Bedroom Penthouse - €2,000 /month Paphos

Paphos (center), Paphos

Bedrooms

Covered

This modern penthouse apartment is available for rent in the center of Paphos. With a spacious internal area of 180 m<sup>2</sup>, it offers four comfortable bedrooms and a layout designed for convenient, contemporary living. Built in 2025 and boasting top-tier A+ energy efficiency, this apartment is key ready and maintained to a very high standard.

The large windows provide beautiful city views, filling the living areas with natural light. The open-plan kitchen and living room are ideal

| Туре                     | Apartment |
|--------------------------|-----------|
| Status                   | Key ready |
| Year of construction     | 2025      |
| Energy efficiency rating | g 🛷 🗛+    |