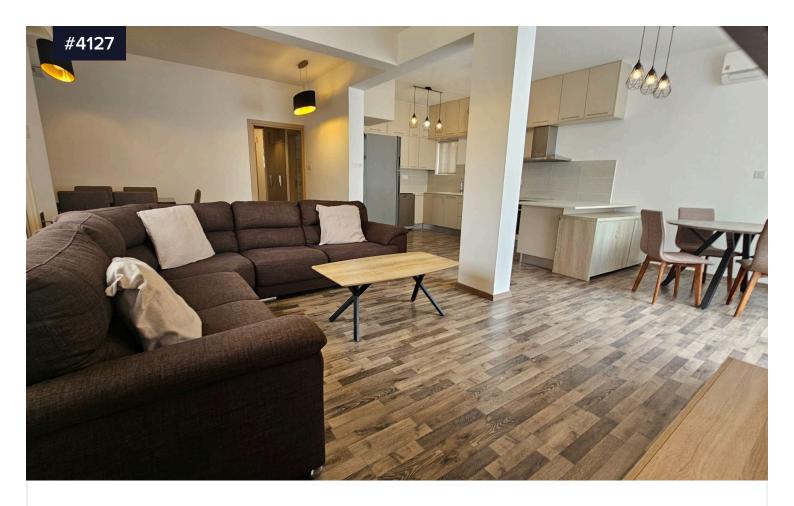

3 Bedroom Apartment for Long Term Rent at Emba.

This modern, top-floor apartment offers a comfortable living space of 120 m<sup>2</sup>. The apartment features three spacious bedrooms and one well-appointed bathroom, plus a guest toilet, perfect for families or professionals seeking space and convenience. Fully furnished and tastefully decorated, the property ensures a hassle-free move-in experience.