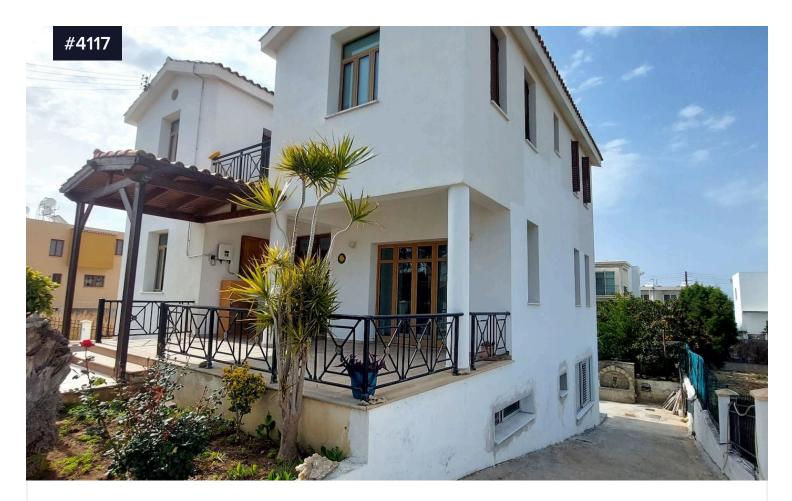

## **Spacious 4 Bedroom Detached Villa for Rent in Koloni**

## €1,800 /month

💡 Koloni, Paphos

Bedrooms

Covered

This charming detached villa, built in 2002, offers a spacious internal area of 150 m2 and is now available for rent in the desirable area of Koloni. With four well-sized bedrooms, this home is perfect for families or those who appreciate having extra space.