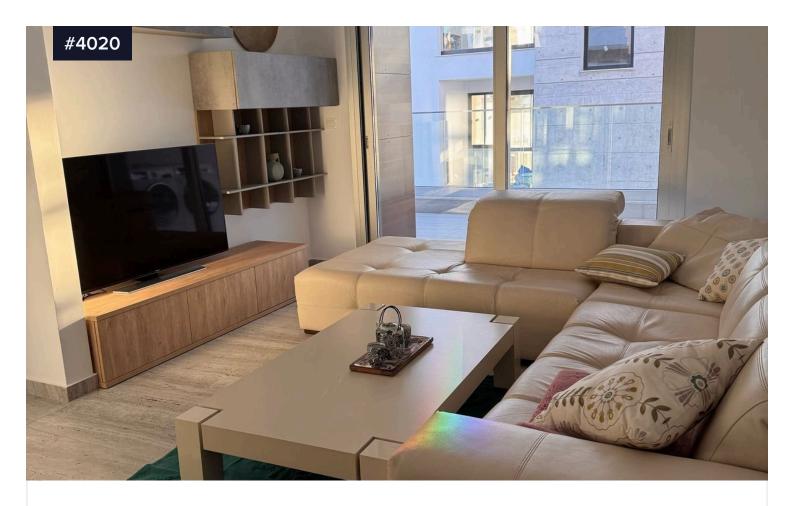

## **Modern 2 Bedroom Apartment walking** distance to the sea

€1,600 /month

Kato Paphos - Tomb of the Kings, Paphos

**Bedrooms** 

Covered

] 77 m<sup>2</sup>

This stunning 2-bedroom apartment is now available for rent in the sought-after Kato Paphos area, specifically near the famous Tomb of the Kings. With 77 m2 of modern living space, this key-ready unit is perfect for anyone looking for comfort and style in a vibrant location.

Situated on the first floor of a well-maintained three-story building with an elevator, this apartment boasts a south-facing orientation and offers lovely sea views. Built in 2024, it features energy efficiency rated A+, ensuring low utility costs. The interior is fully furnished with Type **Apartment** 