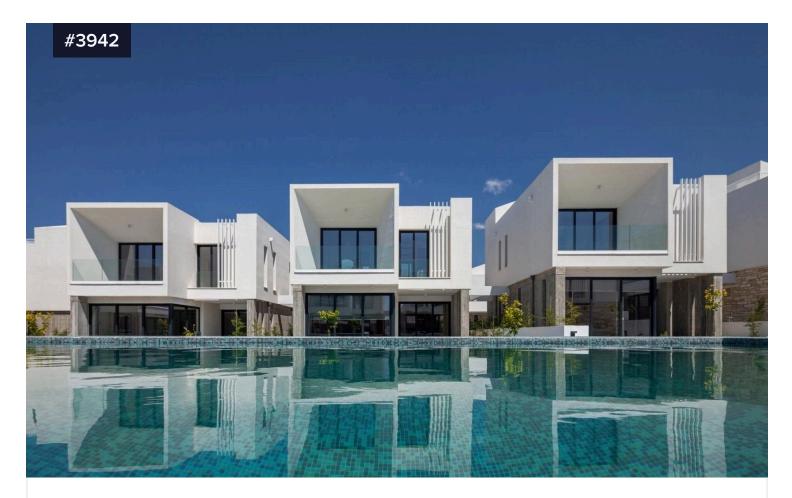

## Modern Fully Furnished Detached Villa with Communal Pool in Emba Petridia

€2,300 /month

Semba - Petridia, Paphos

Bedrooms

Bathrooms

Covered

Welcome to your dream home in Emba - Petridia! This stunning detached villa is now available for rent and offers a key-ready living experience. With a spacious internal area of 141 m<sup>2</sup>, this modern design features three comfortable bedrooms and two stylish bathrooms.