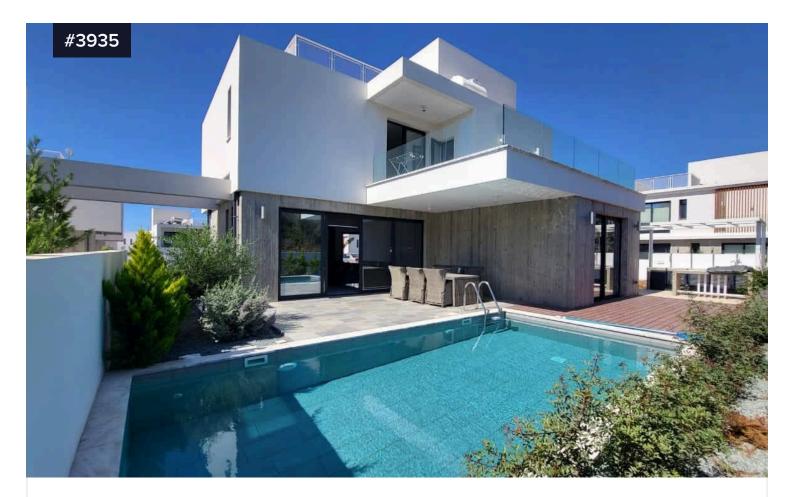

## Modern Detached Villa for Rent in Empa with Pool

€2,800 /month

💡 Empa, Paphos

Bedrooms

Bathrooms

Covered

This charming detached villa, built in 2022, is now available for rent in the desirable area of Empa. With 130 m<sup>2</sup> of internal space, this modern home features three spacious bedrooms and one well-appointed bathroom, making it ideal for families or those seeking extra space.