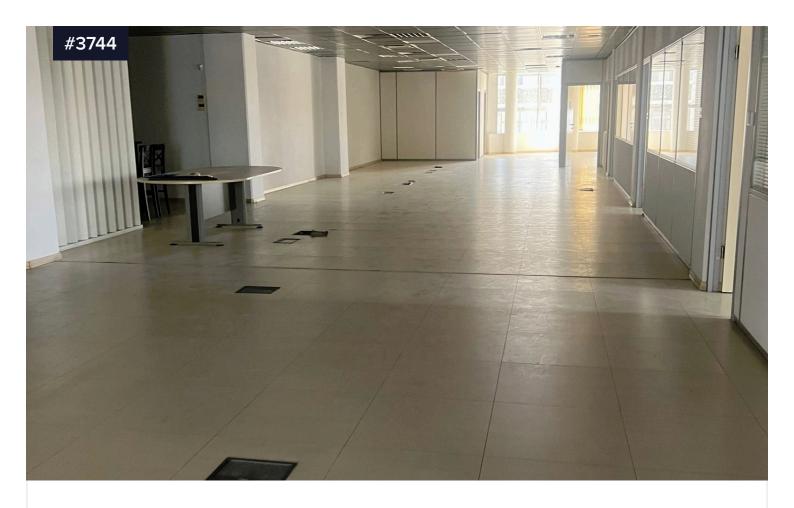

## Covered

[] 460 m<sup>2</sup>

Covered areas:

Office 201: 81 m2 - Parking Place No. 43 (basement 3)

Office 202: 88 m2 - Parking Place No. 44 (basement 3)

Office 203: 98 m2 - Parking Place No. 45 (basement 3)

Office 204: 85 m2 - Parking Place No. 46 (basement 3)

Office 205: 108 m2 - Parking Place No. 47 (basement 3)

Total: 460 m2 (N.B. the 5 offices are consolidated into one large office)

Plus: (2) two blind Parking Places No. 105 & 106 (basement 3)

Rent: €4.000 per month

| Туре                     | Office     |
|--------------------------|------------|
| Status                   | Used       |
| Year of construction     | 2015       |
| Energy efficiency rating | <b>⊘</b> B |
|                          |            |