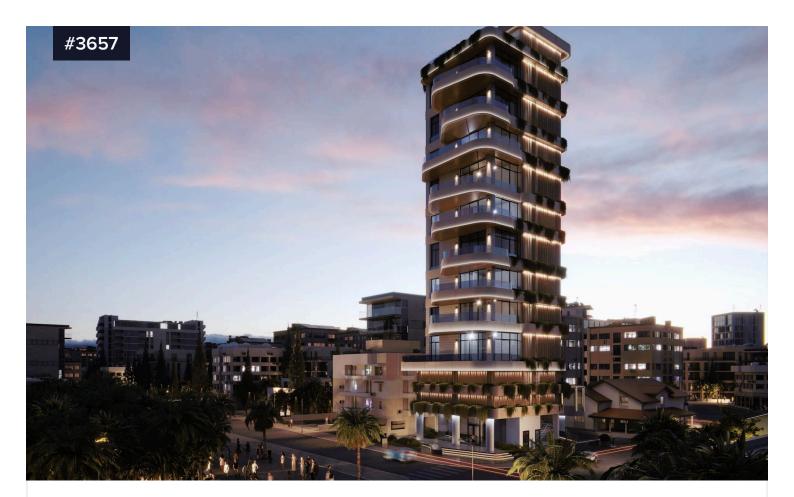

## LUXURY Residential Tower next to Larnaka Marina - 5 Year Quarantee

## €968,000 +VAT

♀ Larnaka Marina, Larnaka

Bedrooms

3

Bathrooms

Covered

The distinctive residential tower that will take pride of place in the city's skyline is next to the Beach.

This exquisite residential tower stands above the rest, set in a coveted location adjacent to the Next to the Beach – a multimillioninfrastructure investment project in Cyprus. This Unique Development captures the essence of refined coastal luxury, offering an exclusive collection of nine sky residences for the discerning few.