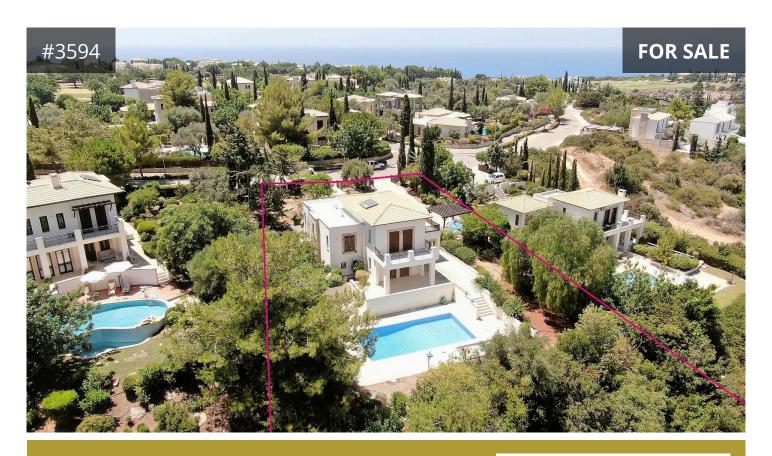

## Description

Villa No. 310 is a two-storey detached.

The ground floor comprises of an open plan living, dining room, kitchen area and verandas. The upper floor comprises of 3 bedrooms one of each is en-suite and a guest toilet while there is a basement of 60sqm which comprises of 1 room, a storage room, 2 showers with a toilet and an boiler room.

Externally the asset offers a private swimming pool and uncovered parking.

The asset is located approx 4km from the motorway and approx. 4.5km from the beach

The property falls within Zone Z4- $\Pi\Phi$ , with a building coefficient of 0.5%, coverage of 0.2%, and permission for 1 floors (5m) of construction.