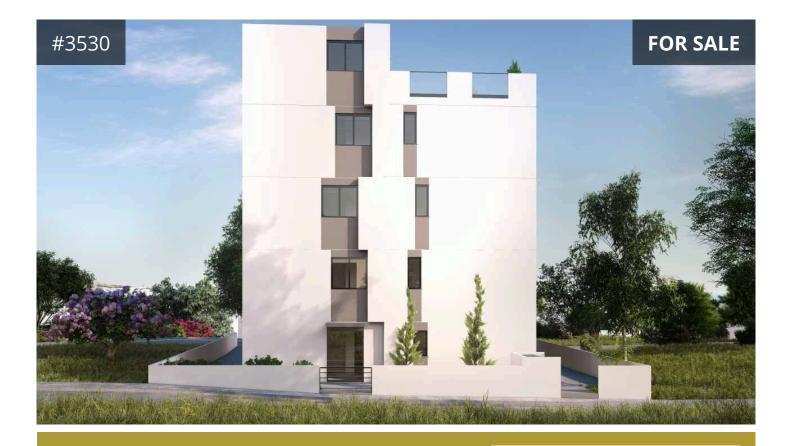

## Paphos, Paphos (center) 221.5 m<sup>2</sup> Covered | 3 Bedrooms |

## Description

Serenity Court apartment no. 301 is a three bedroom spacious apartment on its own floor. It enjoys an open plan kitchen area connected with a spacious living and dining area that have access to a covered veranda. It also has access to its own roof garden. The central location of the of the development offers unique access to all amenities and services, blue flag beaches, hotels, resorts, international golf courses, entertainment venues and shopping malls. The location of Serenity Court will give future residents easy access to the Paphos International Airport and the Paphos to Limassol Highway.

## €450,000 +VAT

PRUS HOMES

| ТҮРЕ                       | Apartment            |
|----------------------------|----------------------|
| BEDROOMS 3                 |                      |
| COVERED                    | 221.5 m <sup>2</sup> |
| STATUS Un                  | der construction     |
| ENERGY EFFICIENCY RATING A |                      |
| YEAR OF CONSTRUCTION 2025  |                      |