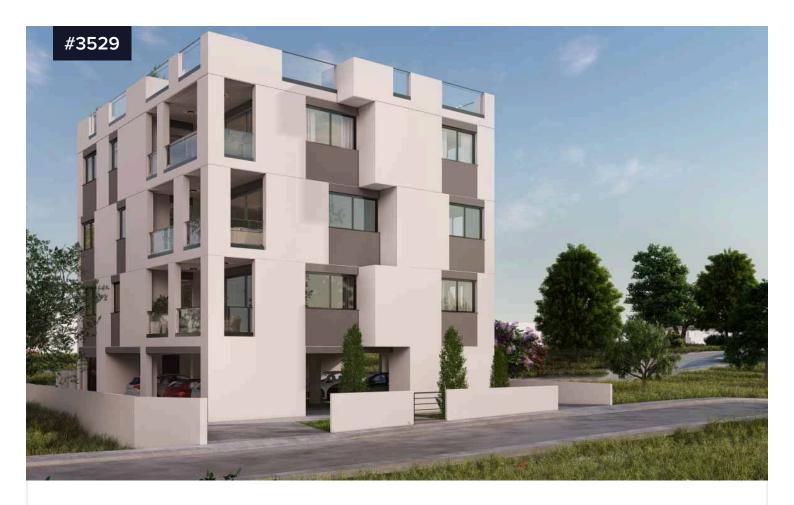

## **Serenity Court - Apartment No. 201**

€435,000 +VAT

Paphos (center), Paphos

Bedrooms

**-** 3

Covered

[ ] 218.8 m<sup>2</sup>

Serenity Court apartment no. 201 is a three bedroom spacious apartment on its own floor. It enjoys an open plan kitchen area connected with a spacious living and dining area that have access to a covered veranda. The central location of the of the development offers unique access to all amenities and services, blue flag beaches, hotels, resorts, international golf courses, entertainment venues and shopping malls. The location of Serenity Court will give future residents easy access to the Paphos International Airport and the Paphos to Limassol Highway.