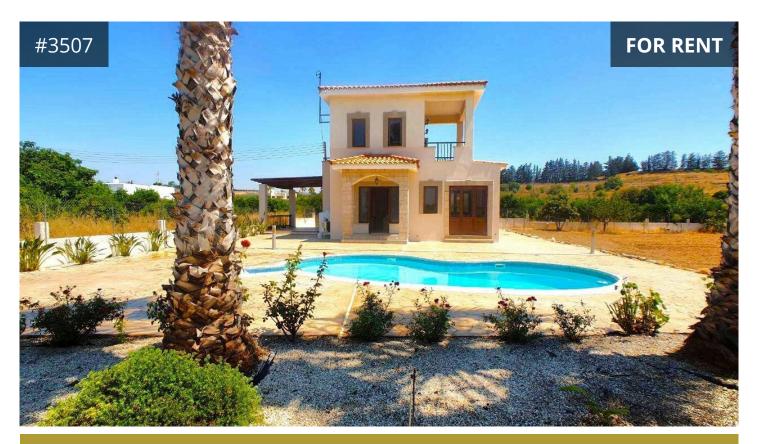

## Description

This property situated in a very quite and private are of Mandria village, based on a big plot of land of 1650m2 with private swimming pool, parking space, garden. Central heating and a/c at all the rooms, on the first level one bedroom with un-suite shower, guest toilet, small kitchen, combined dining area and living area. On the second level 2 bedrooms, 1 with unsuite shower, family bathroom, both with good size balconies.