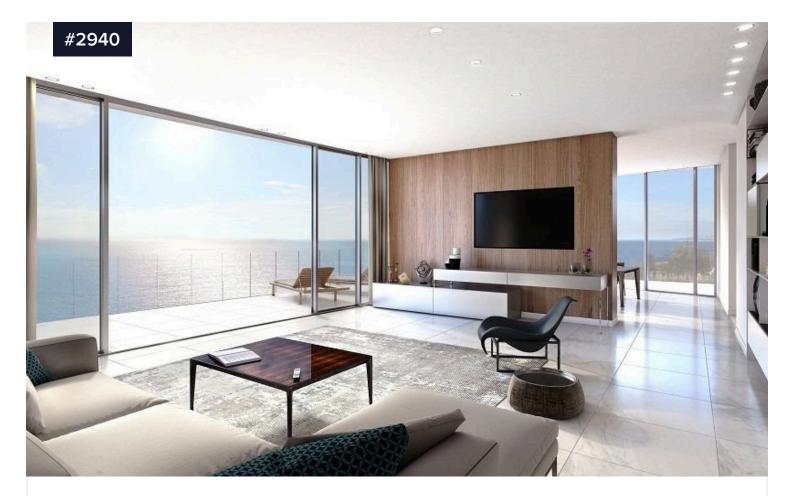

Mesa Gitonia, Limassol

Bedrooms

Bathrooms

Covered

ONE is the tallest residential tower of its kind in the center of Limassol that is recognizable from anywhere in the city. ONE creates a new category of luxury, which provides an extraordinary expression of pure pleasure of vision, space, light and quality. The apartments have been ingeniously designed with an uninterrupted flow between one side of the tower and the other, offering the views to the effervescent Mediterranean Sea, the view of the city and the distant Troodos Mountains.