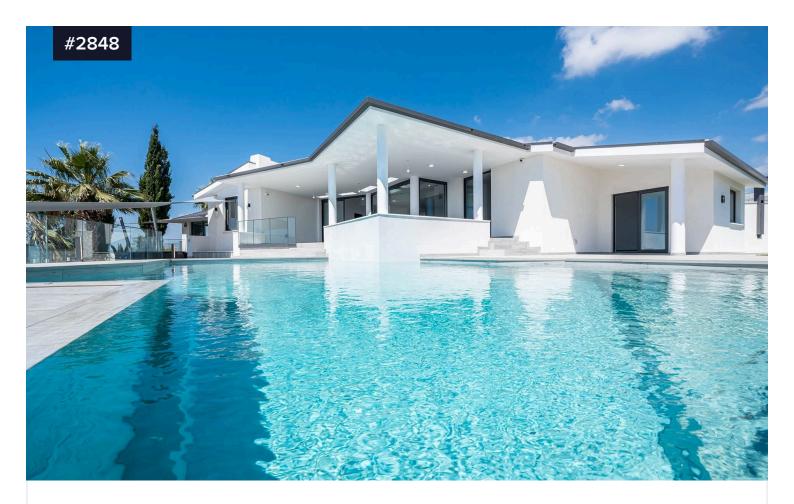

## **Dream property in a most exclusive** location with breathtaking sea views

€4,990,000

Vissonerga, Paphos

**Bedrooms** 

5

**Bathrooms** 

Covered

316 m<sup>2</sup>

The residence is located on a 1,502 m2 elevated plot with an additional 860 m2 freehold plot (total 2,362 m2), surrounded by a rocky cliff, on the outskirts of Kissonerga village. It is conveniently located: within 8-10 minutes of driving in southerly direction, you arrive at Paphos city center and Kato Paphos port. Towards the west, the resort area of Coral Bay. In 20 minutes you reach Paphos airport, in 90 minutes Larnaca airport. After another 10 minutes by car you arrive at Saint George with its picturesque fishing port, adjacent to the Akamas National Park.