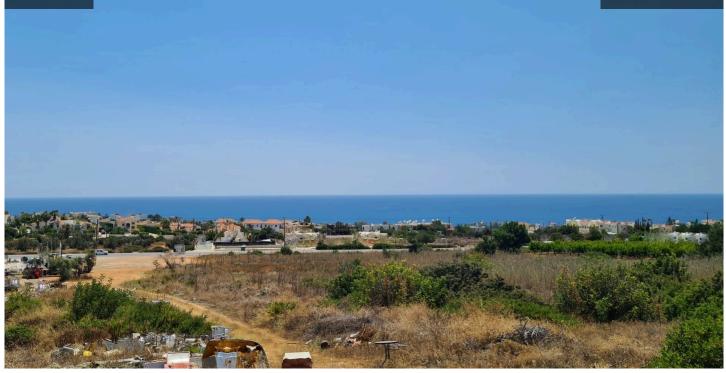

## **Paphos, Pegeia - Sea Caves** 11372 m<sup>2</sup> Area

## Description

Prime Land for Sale above Sea Caves.

the development land comprises of residential, touristic and commercial development.

The land falls within three planning zones:

1. 5,117 sqm fall agricultural planning zone Γ3 with 10% building density, 10% coverage.

2. 3,412 sqm holiday housing planning zone Π1 with 15% building density, 15% coverage, 2 floors and a maximum height of 8,3m.

3. 2,843 sqm fall into commercial planning zone EMΠ1 with 15% building density, 15% coverage, 2 floors and a maximum height of 8,3m. Investment Oppostunity for commercial and residential use.