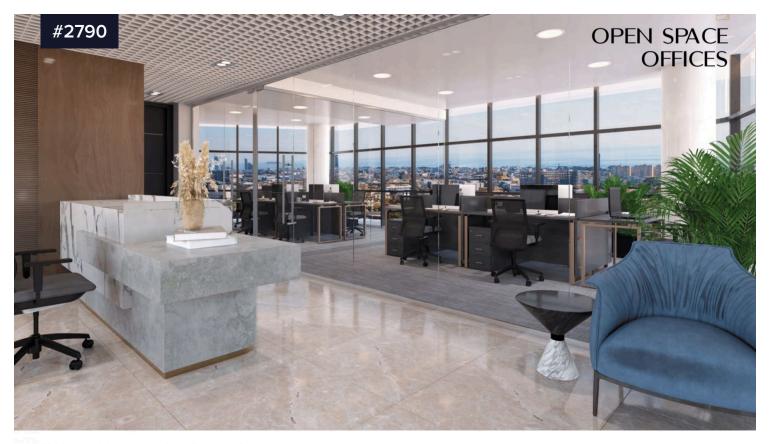

Floor layouts are open and flexible, and areas can be partitioned if required. Designed to support ease of communication and collaboration, they are easily adapted to changes in business models or technological innovations. Each floor incorporates a secure server room, kitchen, vastroom and small varanda. All floors enior abundant natural davile that of the upper floors have

Purpose - designed to have a profound effect on the productivity and creativity

of everyone who works here.

UNIQUE office building with a stunning and instantly recognizable facade that makes our project a truly remarkable structure.