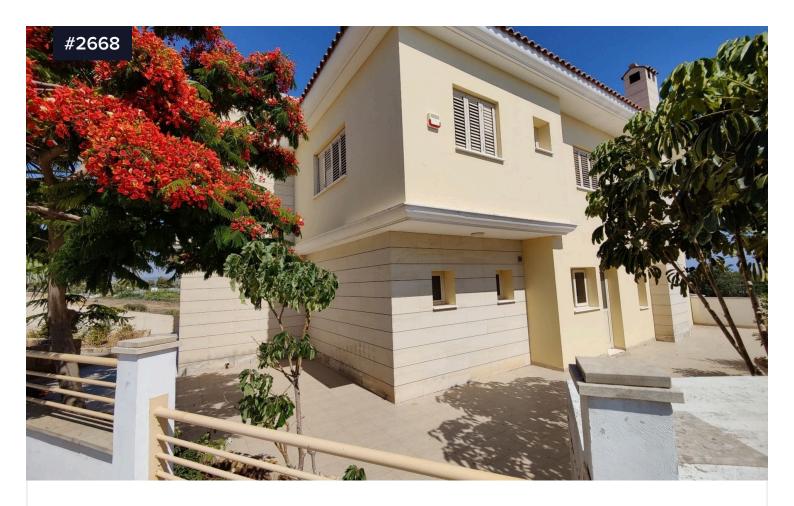

## Five-Bedroom House in Timi, Paphos

€825,000

Timi, Paphos

Bedrooms

5

Bathrooms

**V**. E

Covered

「**1 398 m²** 

- The property is a five-bedroom house in Timi, Paphos.
- It is located approx.725m southwest of the village's church and approx. 240m west of the Limassol Paphos motorway.
- The house has an area of 398sqm. The ground floor comprises of a hall, an open plan kitchen with a dining area, a living room, a dining room, a guest toilet, a laundry room and an office.
- The first floor comprises of five en-suite bedrooms and an attic with a

Type **Detached Villa**Plot **2408 m²** 

Status Resale

Year of construction 2011

Title deed Yes

Energy efficiency rating