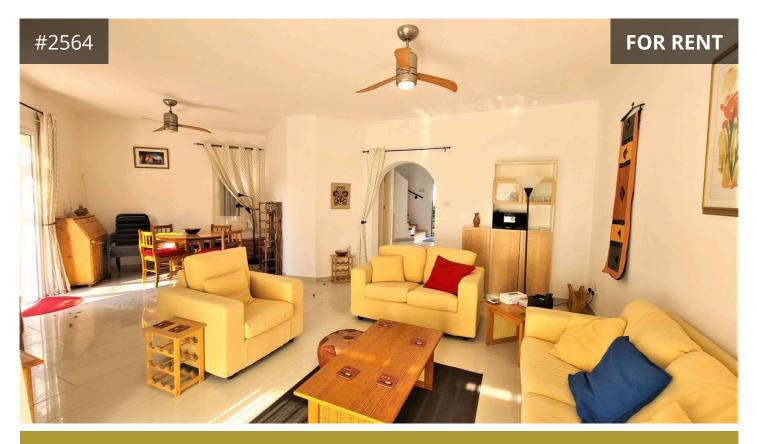

## Description

For Rent corner Town House at A PRIVATE-GATED project, Regina 1. The project offers large swimming pools. all project in Regina 1 is fully gated.

The Townhouse is a corner with large verandas.

3 bedrooms one en suite. 2 bathrooms in total and a guest toilet downstairs.

the communal charges are included in the price.

Fully furnished and equipped. the internet is installed so no need to pay extra for installation.