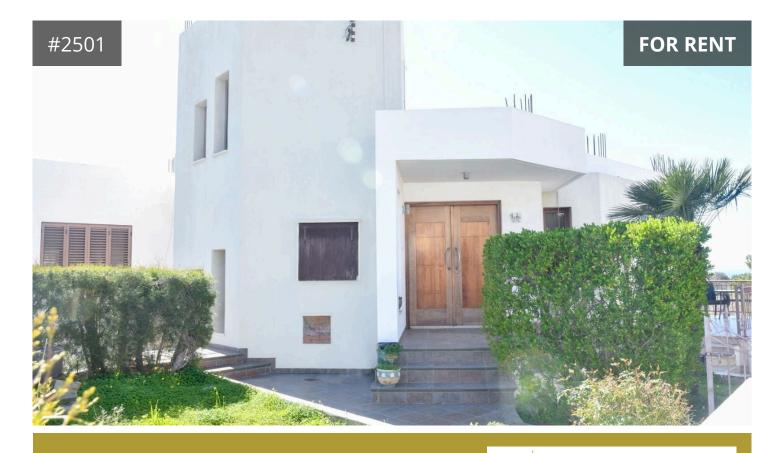

## **Paphos, Empa** 280 m<sup>2</sup> Covered | 3 Bedrooms | 1 Bathroom

## Description

Soon will be delivered for rent.

2 Storey Detached House + apartment in the basement in Emba. This house is fully painted from the outside and inside, with Fully A/C new units, diesel central heating, a garden, New thermal isolation, a fireplace for the kitchen and living area, laundry room, family bathroom, ensuite shower, and guest toilet.