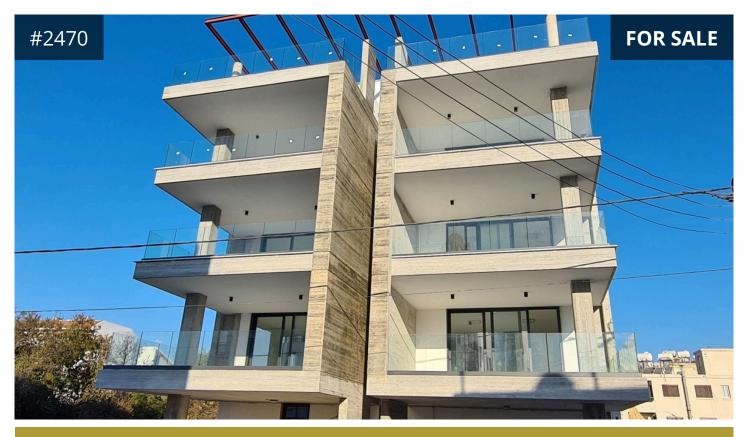

## Paphos, Paphos (center) 130 m² Covered | 3 Bedrooms | 2 Bathrooms

## Description

v- Private covered parking

v- Private storage rooms in the basement

vi- Additional covered parking in the basement

vii-Advanced construction technique with completely flat ceilings and no drop beams.

viii- High ceilings

ix- Clear Title Deed of the land is available.

x- Thermal insulation

xi- Elevator

xii-A/C throughout

xiii- Alexa smart home system optional

xiv- Fridge/freezer, oven, hob, extractor, washing machine BOSCH or equivalent

xv- This property qualifies for the Permanent Residency Scheme (PR).

€440,000 +VAT

TYPE Apartment
BEDROOMS 3
BATHROOMS 2
COVERED 130 m²
STATUS Key ready
ENERGY EFFICIENCY RATING A
YEAR OF CONSTRUCTION 2022