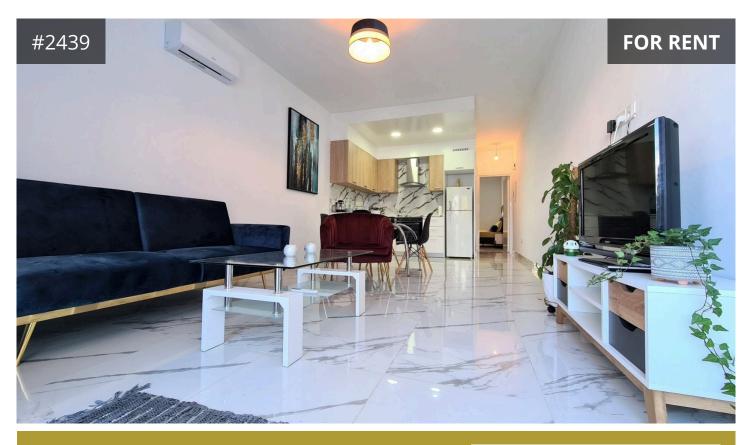

## Paphos, Kato Paphos - Tomb of the Kings

53 m<sup>2</sup> Covered | 1 Bedroom | 1 Bathroom

## **Description**

For RENT for Long Term.

Enjoying a peaceful location just a short walk from the beach, the fishing harbor and the ancient fort,

1 Bedroom whole ground floor Apartment.

It is a walking distance to Faros Beach and Kings Avenue Mall just 200 meters. it is in a cul te sac area very quiet area.

Private Gated property with big front and back Veranda. No one Above this property with absolute privacy.

Set in Paphos City, less than 1 km from Venues Beach,

Popular points of interest near the Light House Apartment include Lighthouse Beach, Venus Beach and Tombs of the Kings Avenue Mall. for more info speak with us.