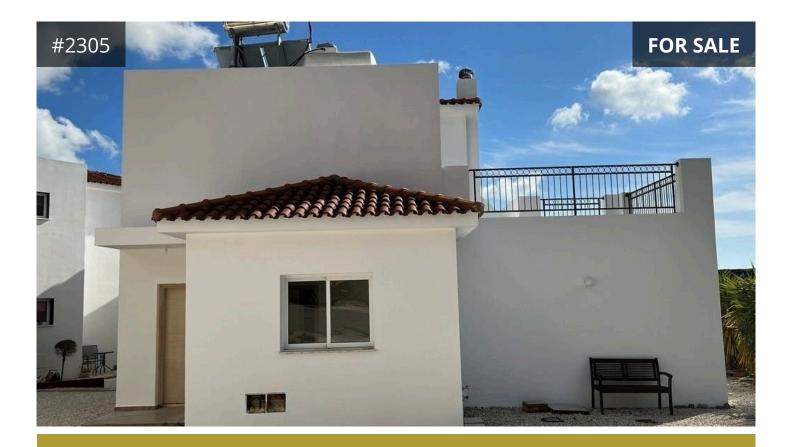

## Description

The property concerns a semi-detached two-storey house that has the right of use of a shared pool. It is located in Marathounta, Paphos.

The property is part of a building complex which consists of 5 residential units. The house was constructed in 2006 and is of concrete structure, comprising of an open plan kitchen/ dining room and living room, one bedroom with ensuite bathroom, guest toilet and one covered and one uncovered veranda on the ground floor.

The top floor consists of two bedrooms, a bathroom with one uncovered veranda.

The house has a covered internal area of 134sqm, 6 sqm covered veranda and 25 sqm uncovered veranda.

It has an exclusive right of use of parking no. 8 and yard no. 12 on the