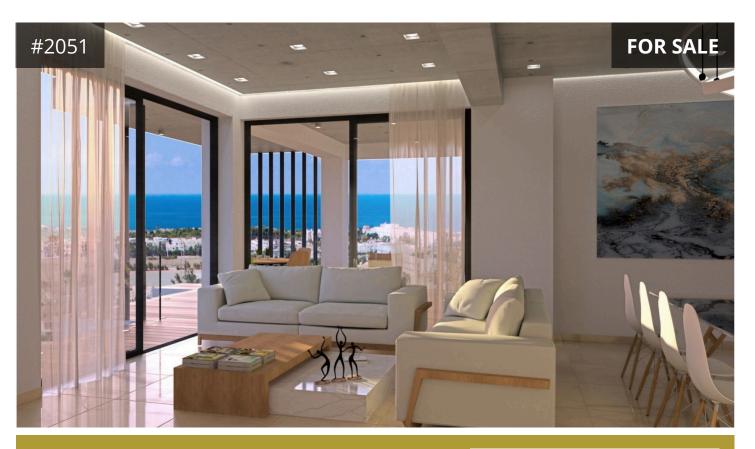

## Description

This residential building is sited in the center of the city, close to the Old Town of Paphos.

The building provides three-bedroom apartments, one on each floor (a total of 4), and each with a covered veranda.

Secure parking areas are provided on the basement for all residents.

The special design with colorful louvers on facades, allow views and privacy and stands out from surrounding buildings thanks to its unique design. Features Built-in wardrobe covered Parking Double glazing Provision for air-condition