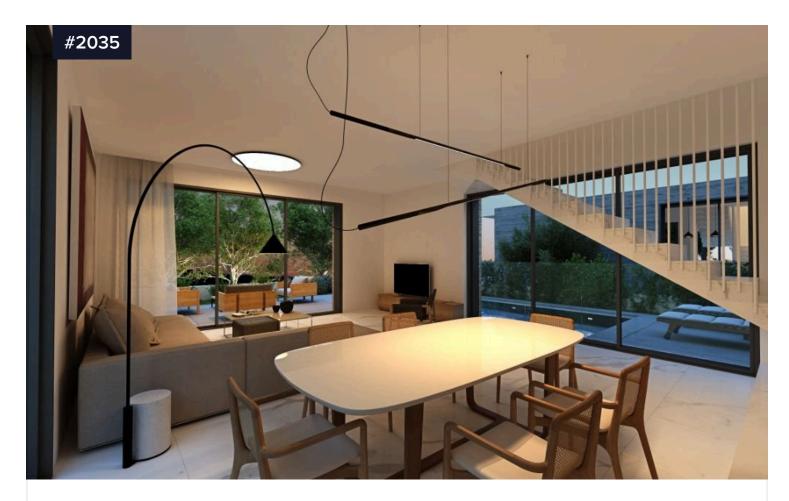

## modern private development

Emba - Petridia, Paphos

Bedrooms

3

Bathrooms

This modern private development consist of 11 modern design villas. All villas are featuring private pool, large veranda and high quality finishes throughout with both sea and mountain views. Is ideally located in a prime residential area of Paphos called Petridia, with amenities in close proximity including public and private schools, supermarkets and shops.