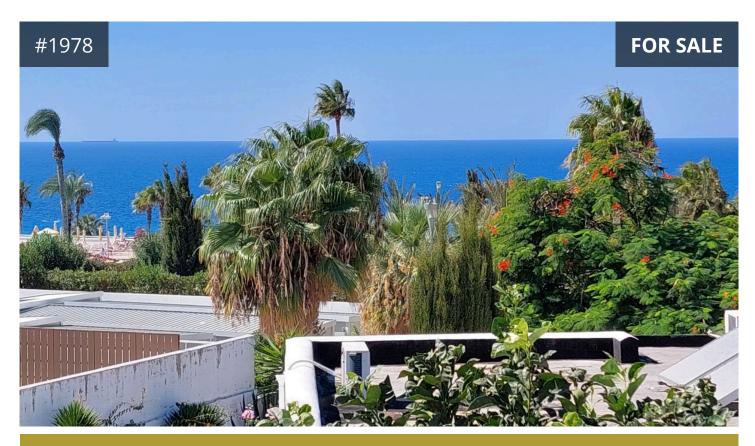

## Description

and close to all amenities.

€135,000

The property on the ground floor comprises of an open plan living room, dining room and kitchen area, with patio door leading to a large patio with nice sea view and a small garden, two double bedrooms and a family bathroom. On the 1st floor there is a mezzanine/study space room that can be converted into a third bedroom and it has access to a large uncovered veranda with sea view. Externally there is small garden and uncovered parking for one car

2 bedroom townhouse in Chlorakas, located just 300 meters from the sea

| TYPE                       | Townhouse          |
|----------------------------|--------------------|
| BEDROOMS                   | 2                  |
| BATHROOMS                  | 1                  |
| COVERED                    | 102 m <sup>2</sup> |
| PLOT                       | 100 m <sup>2</sup> |
| STATUS                     | Resale             |
| ENERGY EFFICIENCY RATING B |                    |
| YEAR OF CONSTRUCTION 2002  |                    |
| TITLE DEED                 | Yes                |