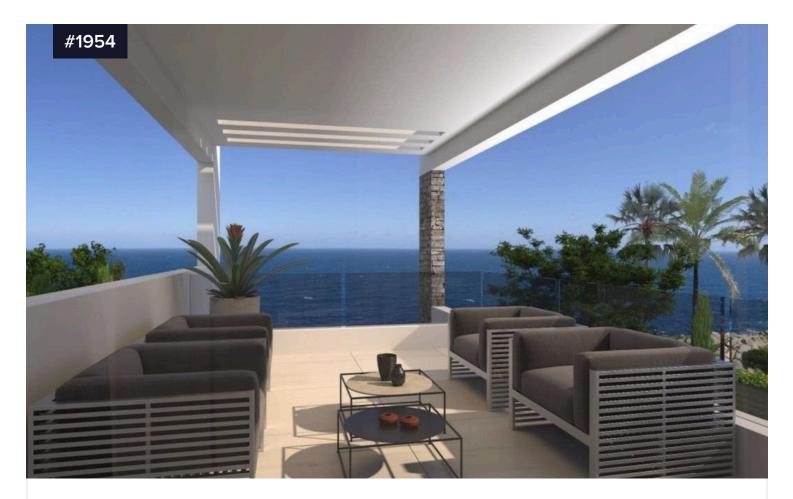

## **Beachfront Villas**

Kissonerga, Paphos

Bathrooms

Covered **[] 277 m<sup>2</sup>** 

An exclusive development of 4 luxurious villas offering excellent investment potential.

Villa No: 3

Optional semi-basement area of up to basement area of 166m2 can be of a smaller and that can be designed to the client's specifications to include additional rooms or areas such as an en-suite bedroom, children's playroom, a wellness room, gym area, cinema area, utility room, bar, wine cellar, jacuzzi, sauna, storage room etc.