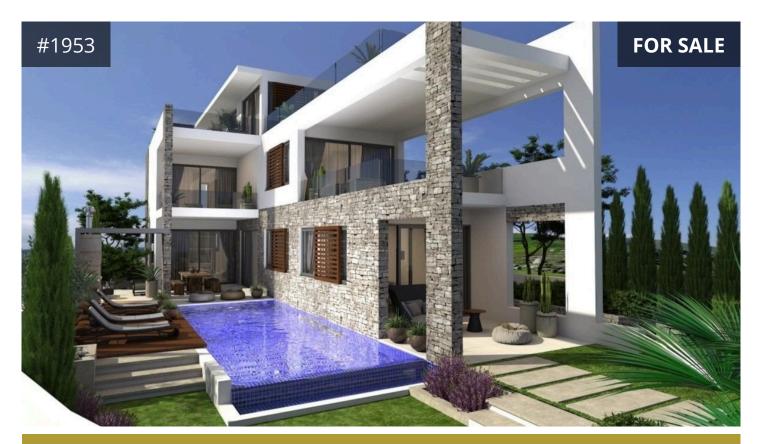

## Paphos, Kissonerga

265 m<sup>2</sup> Covered | 4 Bedrooms | 4 Bathrooms

## Description

An exclusive development of 4 luxurious villas offering excellent investment potential.

 $\diamondsuit$  Villas No.1 and No.2 are ready for delivery within 3-4 months. next to 300sqm of the green area.