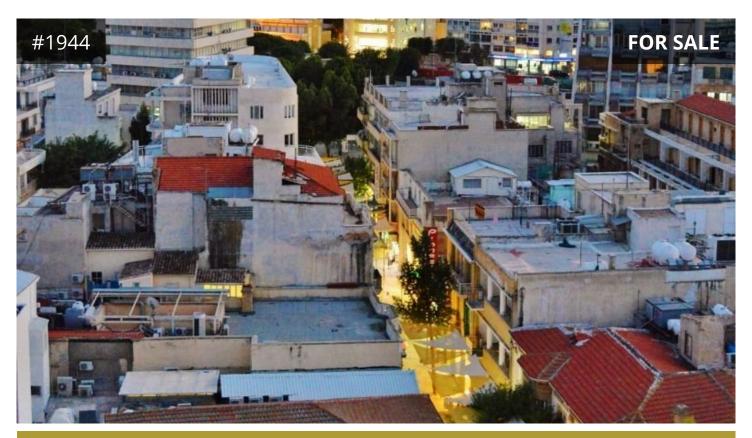

## Description

A mixed use building suited in the heart of old Nicosia. Very close proximity to Ledra and Onasagorou str. The area is surrounded by cafes, bars, restaurant and shops.

The building Includes commercial and residential units and has two side entrances.

Access from three main roads, Arsinois, Perikleous and Palaion Patron str. Characteristics:

- Total land area: 440 sq.m apprx
- 3,2,1 bedrooms units
- Description of each floor

Ground 400 sq.m

10 commercial units. Some are connected and others individual. One commercial unit has underground warehouse