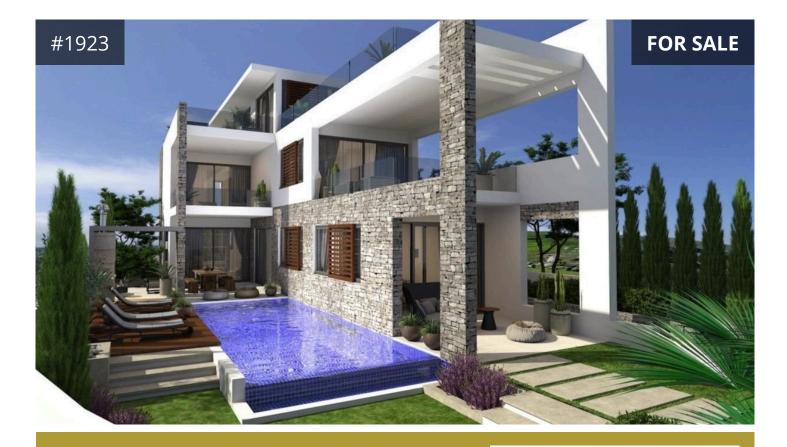

## **Paphos, Kissonerga** 253 m<sup>2</sup> Covered | 4 Bedrooms | 4 Bathrooms

## Description

An exclusive development of 4 luxurious villas offering excellent investment potential.

Villas No.1 and No.2 ready for delivery within 3-4 months
Villas No.3 and No.4 are off-plan with estimated delivery within 12-14 months

## €760,000

HOM

S

| ТҮРЕ                       | Detached Villa     |
|----------------------------|--------------------|
| BEDROOMS                   | 4                  |
| BATHROOMS                  | 4                  |
| COVERED                    | 253 m <sup>2</sup> |
| PLOT                       | 370 m <sup>2</sup> |
| STATUS                     | Key ready          |
| ENERGY EFFICIENCY RATING A |                    |
| YEAR OF CONSTRUCTION 2021  |                    |
| TITLE DEED                 | Land               |