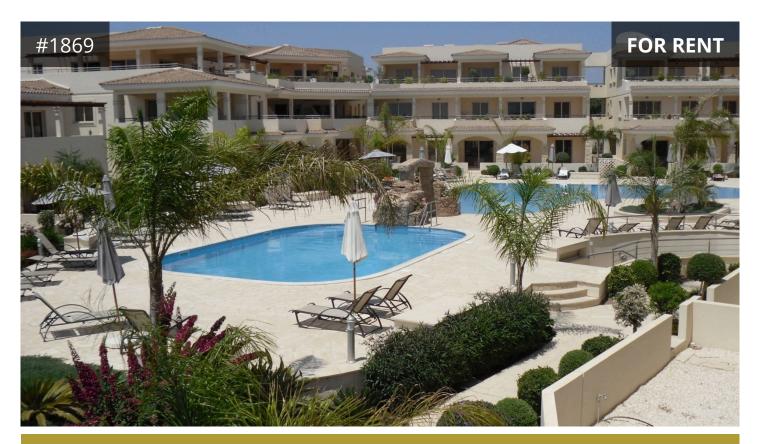

## Description

€550 /month

For Rent two Bedroom Apartment in Mandria.

The apartment is on the first floor. It has 2 bedrooms with the master bedroom being en-suite with a shower. There is separate bathroom which also has a shower over the bath. The kitchen/dining/lounge is open. twin bedroom, master bedroom with sliding door onto large balcony, kitchen with door onto small rear balcony, lounge looking in, lounge looking out and view of pools from front balcony.