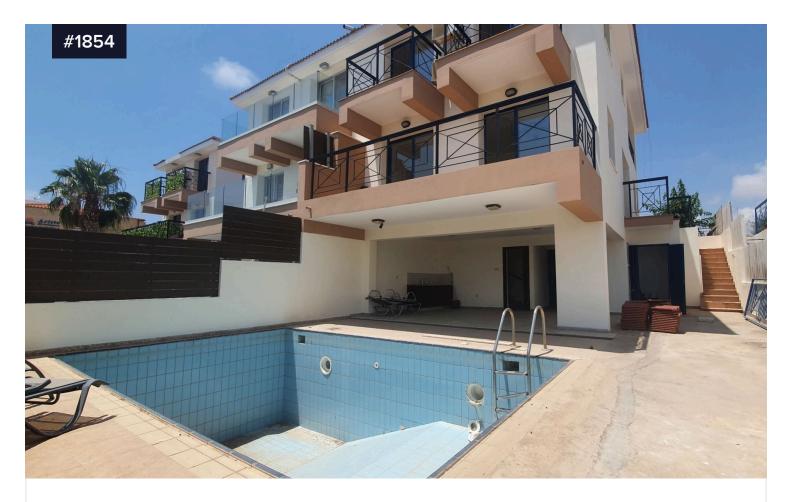

## Semi Detached Townhouse with panoramic sea views

€900 /month

💡 Chloraka, Paphos

Bedrooms

Covered

3 Bedrooms Semi-detached Townhouse with private swimming pool, private parking space, storage, outside kitchennet, showe and toilet. Separate kitchen and dining, living area with ceiling fans, guest toilet, 3 bedrooms upstairs with family bathroom, master bedroom en-suite. Property is unfurnished, swimming pool will be filled in and ready for new tenant