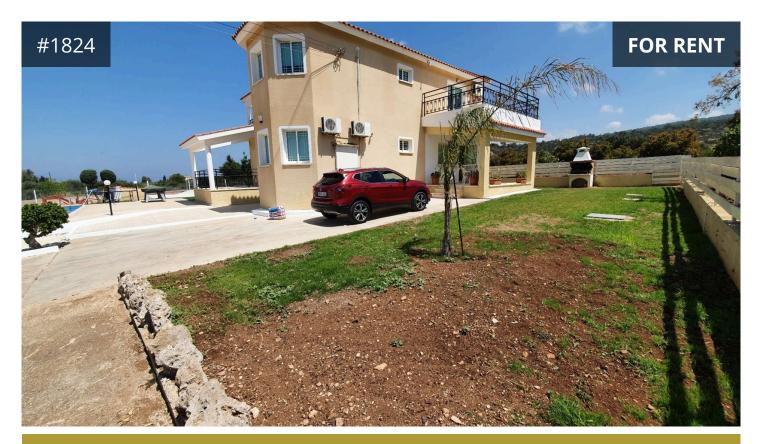

## Paphos, Pegeia 250 m² Covered | 4 Bedrooms | 4 Bathrooms

## Description

**€2,000** /month

Spacious 4 Bedrooms 4 bathrooms Detached Villa based on large plot of land with private entrance.

There is a private swimming pool, garden, and at the back of the property is surrounded with trees, fully furnished and equipped with beautiful sea views. the price includes swimming pool and garden maintenance.