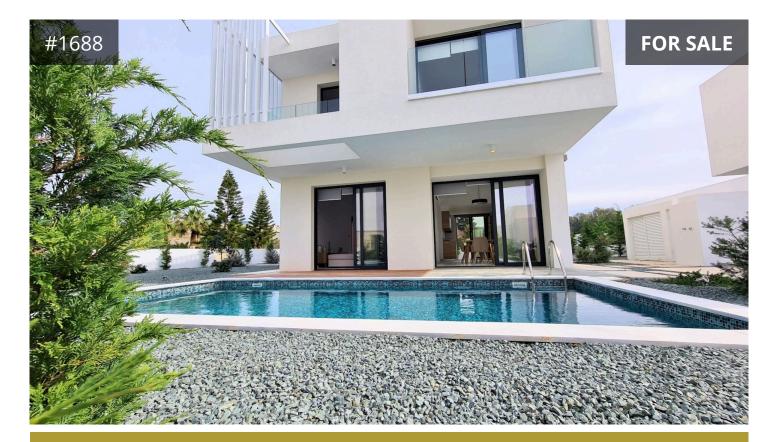

## Paphos, Emba - Petridia

156.29 m<sup>2</sup> Covered | 3 Bedrooms | 2 Bathrooms

## Description

For Sale New Luxury Villa Ready for Delivery

- Landscaped garden
  Private swimming pool
  Roof garden
  Parking space
  Internal Features
  Solid Iroko Wood Entrance Door
  Solid Iroko Wood Entrance Door
  Imported Marble on Floors, Stairs and Bathrooms
  High Quality Laminate Wooden Kitchen Cupboards Doors and Wardrobes
  Granite Kitchen Worktops
  Natural Solid Oak Wood Parquet Floor in Bedrooms
- $\diamondsuit$  Double glazed windows with aluminum frames
- ♦ Hansgrohe mixers

| ТҮРЕ                       | Detached Villa        |
|----------------------------|-----------------------|
| BEDROOMS                   | 3                     |
| BATHROOMS                  | 2                     |
| COVERED                    | 156.29 m <sup>2</sup> |
| PLOT                       | 430.48 m <sup>2</sup> |
| STATUS                     | Key ready             |
| ENERGY EFFICIENCY RATING B |                       |
| YEAR OF CONSTRUCTION 2020  |                       |