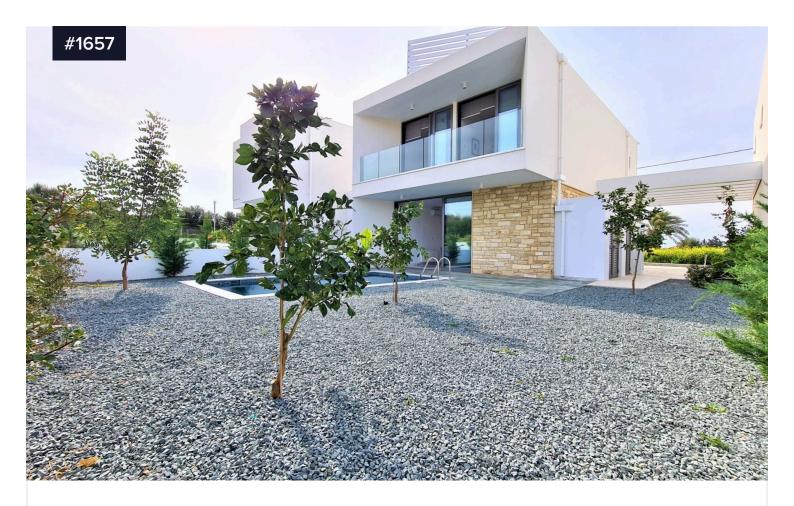

## **BRAND NEW MODERN DESIGN VILLA** WITH PRIVATE POOL

€3,500 /month

2021

Empa, Paphos

Bedrooms

3

Bathrooms

Covered

206.5 m<sup>2</sup>

For Rent This premium flawlessly designed Detached Villa consist of a three-bedroom two Bathroom and a guest toilet with a tiled mosaic private swimming pool and big garden area. Private Covered Parking also available.