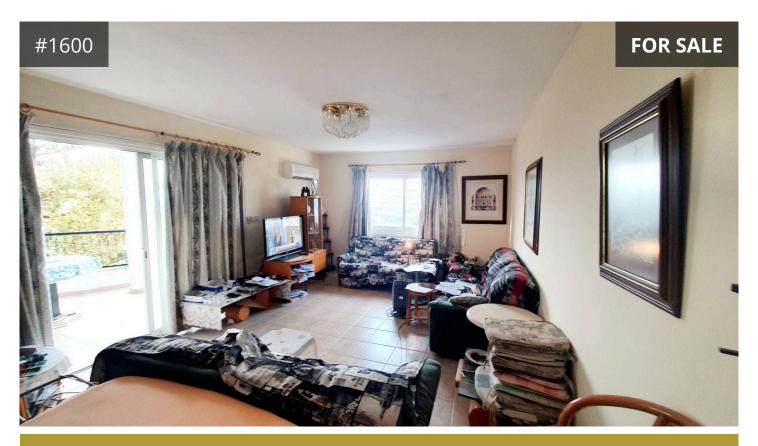

## Description

Spacious 3 bedrooms Town House with beautiful sea views, guest toilet, en-suite shower, family bathrooms, storage, big separated kitchen entering big veranda, in a complex of 6 Units, covered parking space, no communal charges.

Walking distance to the sea. Very high rental potential.

€210,000

| TYPE                                                                              | Townhouse          |
|-----------------------------------------------------------------------------------|--------------------|
| BEDROOMS                                                                          | 3                  |
| BATHROOMS                                                                         | 2                  |
| COVERED                                                                           | 167 m <sup>2</sup> |
| STATUS                                                                            | Resale             |
| ENERGY EFFICIENCY RATING C                                                        |                    |
| YEAR OF CONSTRUCTION 1995                                                         |                    |
| TITLE DEED                                                                        | Yes                |
| COMMUNAL CHA                                                                      | RGE €0             |
| STATUS Resale ENERGY EFFICIENCY RATING C YEAR OF CONSTRUCTION 1995 TITLE DEED Yes |                    |